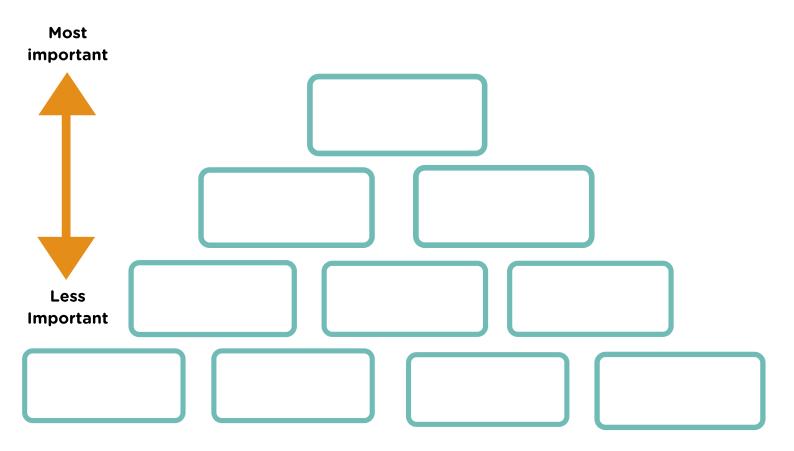

## What is Important in a Relationship?

Think about what makes a good relationship and what features your perfect partner would have.

If possible cut out the boxes to make cards. Arrange the cards into a triangle shape, placing the cards in order of how important they are. So the most important card will be at the top of the triangle.

You can add your own ideas too.

If you can't cut out the cards then you could mark them in different colours to show which features are:-

> Not important to me Quite important

•Deal breakers! - really, really important!!